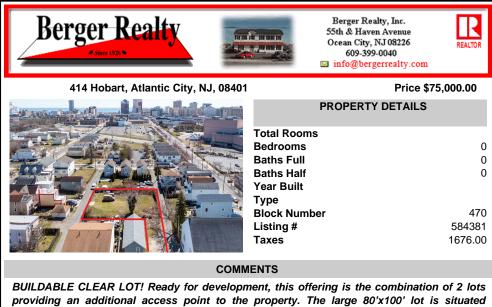

BUILDABLE CLEAR LOT! Ready for development, this offering is the combination of 2 lots providing an additional access point to the property. The large 80'x100' lot is situated between Hobart and Trinity Avenues and offers an additional 25X95 adjacent lot with property access out to Hummock Ave. The property is zoned RM-1 a multifamily district established primarily t...