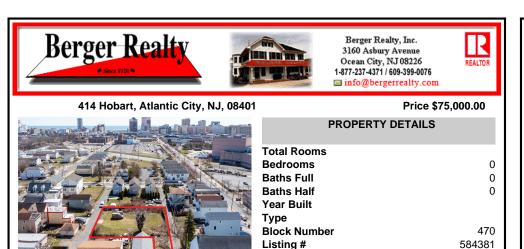

| Total Rooms  |         |
|--------------|---------|
| Bedrooms     | 0       |
| Baths Full   | 0       |
| Baths Half   | 0       |
| Year Built   |         |
| Туре         |         |
| Block Number | 470     |
| Listing #    | 584381  |
| Taxes        | 1676.00 |
|              |         |

**PROPERTY DETAILS** 

# COMMENTS

Taxes

BUILDABLE CLEAR LOT! Ready for development, this offering is the combination of 2 lots providing an additional access point to the property. The large 80'x100' lot is situated between Hobart and Trinity Avenues and offers an additional 25X95 adjacent lot with property access out to Hummock Ave. The property is zoned RM-1 a multifamily district established primarily t ...

# COMMENTS

BUILDABLE CLEAR LOT! Ready for development, this offering is the combination of 2 lots providing an additional access point to the property. The large 80'x100' lot is situated between Hobart and Trinity Avenues and offers an additional 25X95 adjacent lot with property access out to Hummock Ave. The property is zoned RM-1 a multifamily district established primarily t ...