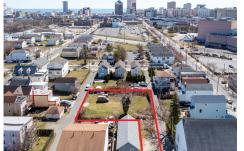

## **COMMENTS**

BUILDABLE CLEAR LOT! Ready for development, this offering is the combination of 2 lots providing an additional access point to the property. The large 80'x100' lot is situated between Hobart and Trinity Avenues and offers an additional 25X95 adjacent lot with property access out to Hummock Ave. The property is zoned RM-1 a multifamily district established primarily t...

## COMMENTS

BUILDABLE CLEAR LOT! Ready for development, this offering is the combination of 2 lots providing an additional access point to the property. The large 80'x100' lot is situated between Hobart and Trinity Avenues and offers an additional 25X95 adjacent lot with property access out to Hummock Ave. The property is zoned RM-1 a multifamily district established primarily t...