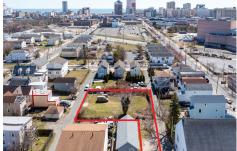

## **COMMENTS**

BUILDABLE CLEAR LOT! Ready for development, this offering is the combination of 2 lots providing an additional access point to the property. The large 80'x100' lot is situated between Hobart and Trinity Avenues and offers an additional 25X95 adjacent lot with property access out to Hummock Ave. The property is zoned RM-1 a multifamily district established primarily t...

## COMMENTS

BUILDABLE CLEAR LOT! Ready for development, this offering is the combination of 2 lots providing an additional access point to the property. The large 80'x100' lot is situated between Hobart and Trinity Avenues and offers an additional 25X95 adjacent lot with property access out to Hummock Ave. The property is zoned RM-1 a multifamily district established primarily t...