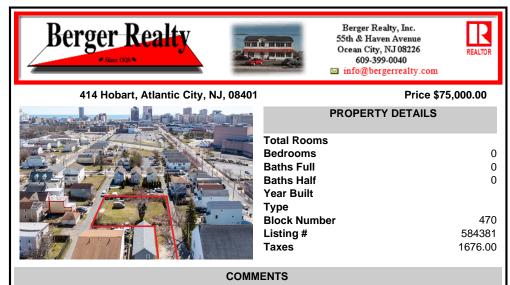

## PROPERTY FEATURES CONTACT

Scan to see Property page.

Ask for Cynthia Henes Berger Realty Inc 109 E 55th St., Ocean City Call: 609-705-5188 Email to: cah@bergerrealty.com

BUILDABLE CLEAR LOT! Ready for development, this offering is the combination of 2 lots providing an additional access point to the property. The large 80'x100' lot is situated between Hobart and Trinity Avenues and offers an additional 25X95 adjacent lot with property access out to Hummock Ave. The property is zoned RM-1 a multifamily district established primarily t...