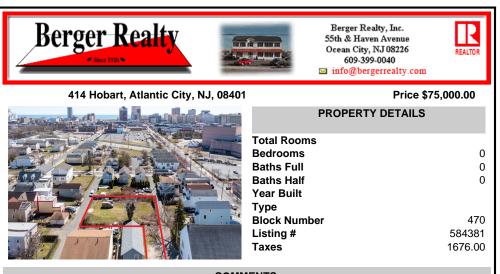

COMMENTS

BUILDABLE CLEAR LOT! Ready for development, this offering is the combination of 2 lots providing an additional access point to the property. The large 80'x100' lot is situated between Hobart and Trinity Avenues and offers an additional 25X95 adjacent lot with property access out to Hummock Ave. The property is zoned RM-1 a multifamily district established primarily t...