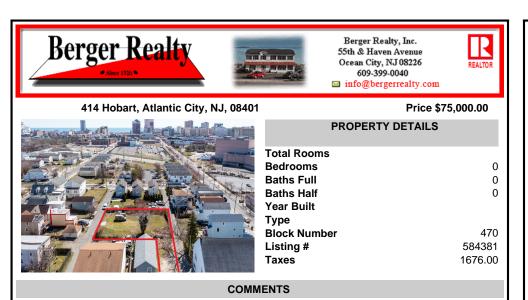

BUILDABLE CLEAR LOT! Ready for development, this offering is the combination of 2 lots providing an additional access point to the property. The large 80'x100' lot is situated between Hobart and Trinity Avenues and offers an additional 25X95 adjacent lot with property access out to Hummock Ave. The property is zoned RM-1 a multifamily district established primarily t...