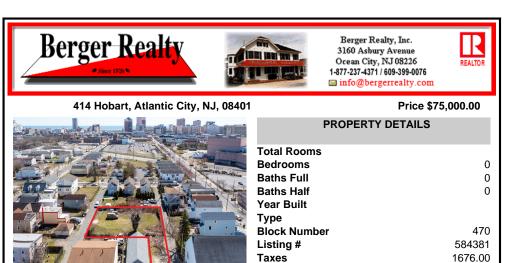

## COMMENTS

BUILDABLE CLEAR LOT! Ready for development, this offering is the combination of 2 lots providing an additional access point to the property. The large 80'x100' lot is situated between Hobart and Trinity Avenues and offers an additional 25X95 adjacent lot with property access out to Hummock Ave. The property is zoned RM-1 a multifamily district established primarily t...