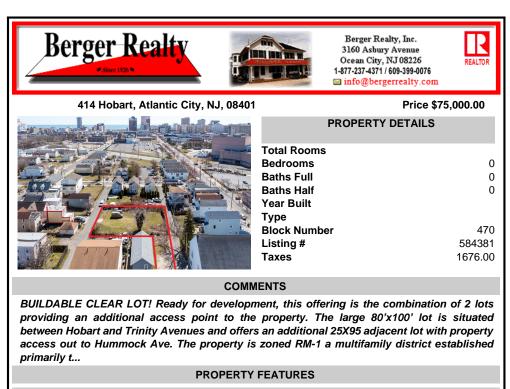

## COMMENTS

BUILDABLE CLEAR LOT! Ready for development, this offering is the combination of 2 lots providing an additional access point to the property. The large 80'x100' lot is situated between Hobart and Trinity Avenues and offers an additional 25X95 adjacent lot with property access out to Hummock Ave. The property is zoned RM-1 a multifamily district established primarily t...