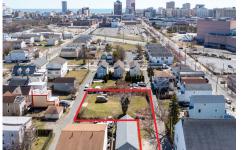

output

Description:

material complex co

1676.00

Price \$75,000.00

414 Hobart, Atlantic City, NJ, 08401

# COMMENTS

**Taxes** 

BUILDABLE CLEAR LOT! Ready for development, this offering is the combination of 2 lots providing an additional access point to the property. The large 80'x100' lot is situated between Hobart and Trinity Avenues and offers an additional 25X95 adjacent lot with property access out to Hummock Ave. The property is zoned RM-1 a multifamily district established primarily t...