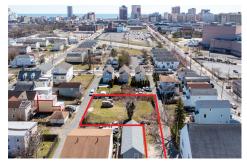

Berger Realty, Inc. 3160 Ashury Avenue Ocean City, NJ 08226 1-877-237-4371 / 609-399-0076 info@bergerrealty.com

584381

1676.00

414 Hobart, Atlantic City, NJ, 08401

# **COMMENTS**

Listing #

Taxes

BUILDABLE CLEAR LOT! Ready for development, this offering is the combination of 2 lots providing an additional access point to the property. The large 80'x100' lot is situated between Hobart and Trinity Avenues and offers an additional 25X95 adjacent lot with property access out to Hummock Ave. The property is zoned RM-1 a multifamily district established primarily t ...