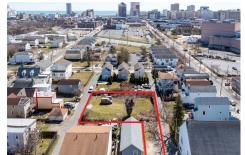

# **COMMENTS**

BUILDABLE CLEAR LOT! Ready for development, this offering is the combination of 2 lots providing an additional access point to the property. The large 80'x100' lot is situated between Hobart and Trinity Avenues and offers an additional 25X95 adjacent lot with property access out to Hummock Ave. The property is zoned RM-1 a multifamily district established primarily t...