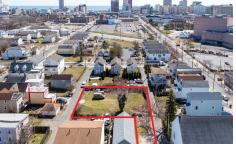

## COMMENTS

BUILDABLE CLEAR LOT! Ready for development, this offering is the combination of 2 lots providing an additional access point to the property. The large 80'x100' lot is situated between Hobart and Trinity Avenues and offers an additional 25X95 adjacent lot with property access out to Hummock Ave. The property is zoned RM-1 a multifamily district established primarily t...