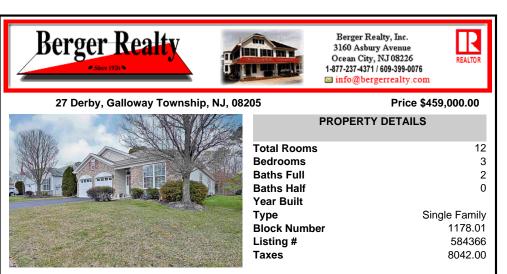

## COMMENTS

Welcome home to Four Seasons desirable Active Adult 55+ community located in Historic Smithville. This spacious Freesia model home has over 2400 sq. feet of easy living space. This lovely well maintained home has an open floor plan with 3 bedrooms and 2 full baths and 2 walk in closets. Tiled kitchen with 42\" cabinets and stainless steal appliances. Beautiful hardwood fl...

| PROPERTY | FEATURES |
|----------|----------|
|          |          |

Exterior OutsideFeatures Vinyl Curbs Paved Road Sidewalks Sprinkler System

Water

Public

es ParkingGarage Two Car AppliancesIncluded Dishwasher Disposal Dryer Gas Stove Refrigerator Washer

Heating Forced Air Sewer Public Sewer

## CONTACT

Scan to see Property page.



Ask for Marianne Johnsen Berger Realty Inc 3160 Asbury Avenu