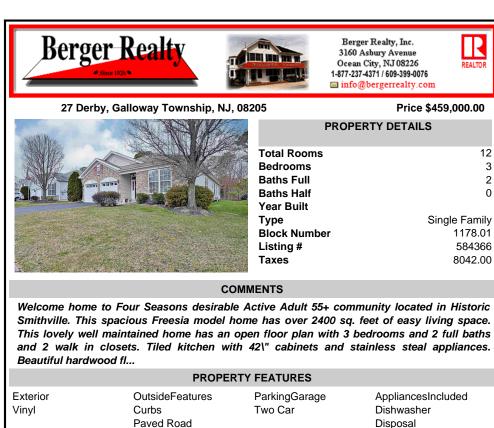

## COMMENTS

Welcome home to Four Seasons desirable Active Adult 55+ community located in Historic Smithville. This spacious Freesia model home has over 2400 sq. feet of easy living space. This lovely well maintained home has an open floor plan with 3 bedrooms and 2 full baths and 2 walk in closets. Tiled kitchen with 42\" cabinets and stainless steal appliances. Beautiful hardwood fl...

| PROPERTY | FEATURES |
|----------|----------|
|          |          |

Exterior OutsideFeatures Vinyl Curbs Paved Road Sidewalks Sprinkler System

Water

Public

es ParkingGarage Two Car AppliancesIncluded Dishwasher Disposal Dryer Gas Stove Refrigerator Washer

Heating Forced Air Sewer Public Sewer