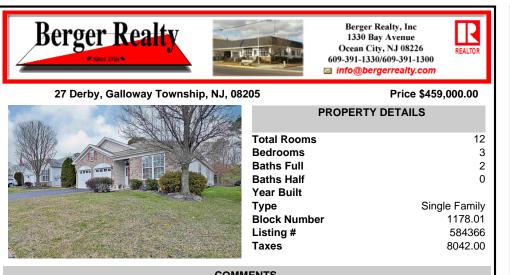

## Price \$459,000.00

|                                                                                                                 | PROPERTY DETAILS |               |
|-----------------------------------------------------------------------------------------------------------------|------------------|---------------|
|                                                                                                                 | Total Rooms      | 12            |
|                                                                                                                 | Bedrooms         | 3             |
|                                                                                                                 | Baths Full       | 2             |
|                                                                                                                 | Baths Half       | 0             |
|                                                                                                                 | Year Built       |               |
|                                                                                                                 | Туре             | Single Family |
| the second se | Block Number     | 1178.01       |
|                                                                                                                 | Listing #        | 584366        |
|                                                                                                                 | Taxes            | 8042.00       |

## COMMENTS

Welcome home to Four Seasons desirable Active Adult 55+ community located in Historic Smithville. This spacious Freesia model home has over 2400 sq. feet of easy living space. This lovely well maintained home has an open floor plan with 3 bedrooms and 2 full baths and 2 walk in closets. Tiled kitchen with 42\" cabinets and stainless steal appliances. Beautiful hardwood fl ...