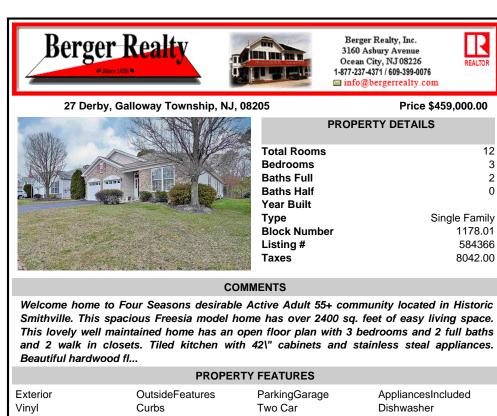

## COMMENTS

Welcome home to Four Seasons desirable Active Adult 55+ community located in Historic Smithville. This spacious Freesia model home has over 2400 sq. feet of easy living space. This lovely well maintained home has an open floor plan with 3 bedrooms and 2 full baths and 2 walk in closets. Tiled kitchen with 42\" cabinets and stainless steal appliances. Beautiful hardwood fl ...

| PROPERTY FEATURES     |                                                                         |                          |                                                                                              |  |  |
|-----------------------|-------------------------------------------------------------------------|--------------------------|----------------------------------------------------------------------------------------------|--|--|
| Exterior<br>Vinyl     | OutsideFeatures<br>Curbs<br>Paved Road<br>Sidewalks<br>Sprinkler System | ParkingGarage<br>Two Car | AppliancesIncluded<br>Dishwasher<br>Disposal<br>Dryer<br>Gas Stove<br>Refrigerator<br>Washer |  |  |
| Heating<br>Forced Air | Water<br>Public                                                         | Sewer<br>Public Sewer    |                                                                                              |  |  |