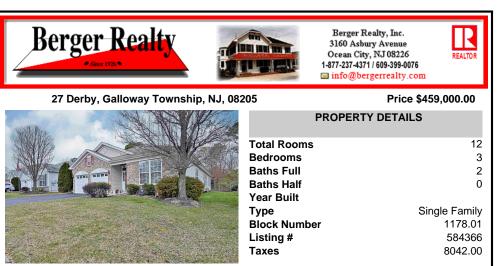

## COMMENTS

Welcome home to Four Seasons desirable Active Adult 55+ community located in Historic Smithville. This spacious Freesia model home has over 2400 sq. feet of easy living space. This lovely well maintained home has an open floor plan with 3 bedrooms and 2 full baths and 2 walk in closets. Tiled kitchen with 42\" cabinets and stainless steal appliances. Beautiful hardwood fl ...

| PROPERTY FEATURES     |                                                                         |                          |                                                                                              |  |  |
|-----------------------|-------------------------------------------------------------------------|--------------------------|---------------------------------------------------