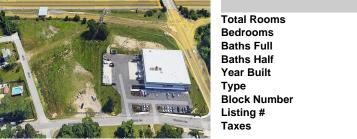

## Price \$500,000.00

0

0

0

416

584364

18995.00

|                                                                                                                 | PROPERTY DETAILS |
|-----------------------------------------------------------------------------------------------------------------|------------------|
| The standard day in the stand                                                                                   | Total Rooms      |
|                                                                                                                 | Bedrooms         |
|                                                                                                                 | Baths Full       |
|                                                                                                                 | Baths Half       |
| entry and a second s | Year Built       |
|                                                                                                                 | Туре             |
| AT 25 A A A A A A A A A A A A A A A A A A                                                                       | Block Number     |
| Constant Constant Constant Constant                                                                             | Listing #        |
| CARLES AND AND AND A                                                                                            | Taxes            |
|                                                                                                                 |                  |