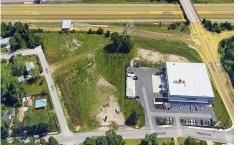

output

Description:

material complex co

410 Mill Road, Pleasantville, NJ, 08232

Price \$500,000.00

# COMMENTS

PRIME LOCATION WITH BILLBOARD! Located conveniently at Exit 5 on the AC Expressway, this central parcel offers easy access and high visibility, making it perfect for commercial development. Spanning over 2 acres, the prime, buildable lot is ready for construction and tailored development to suit various business needs. Included in the sale is a billboard with an existing I...