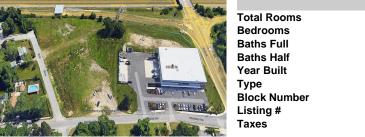

# Price \$500,000.00

|                           | PROPERTY DETAILS |
|---------------------------|------------------|
| The man set gall or a set | Total Rooms      |
|                           | Bedrooms 0       |
|                           | Baths Full 0     |
|                           | Baths Half 0     |
|                           | Year Built       |
|                           | Туре             |
|                           | Block Number 416 |
|                           | Listing # 584364 |
| AND AND THE               | Taxes 18995.00   |