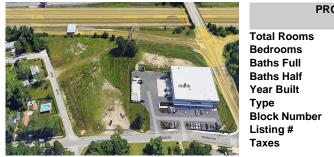

## COMMENTS

PRIME LOCATION WITH BILLBOARD! Located conveniently at Exit 5 on the AC Expressway, this central parcel offers easy access and high visibility, making it perfect for commercial development. Spanning over 2 acres, the prime, buildable lot is ready for construction and tailored development to suit various business needs. Included in the sale is a billboard with an existing I...