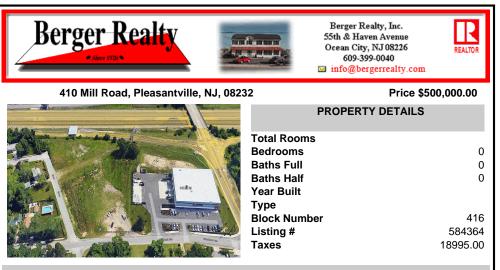

## COMMENTS

PRIME LOCATION WITH BILLBOARD! Located conveniently at Exit 5 on the AC Expressway, this central parcel offers easy access and high visibility, making it perfect for commercial development. Spanning over 2 acres, the prime, buildable lot is ready for construction and tailored development to suit various business needs. Included in the sale is a billboard with an existing I...

# PROPERTY FEATURES CONTACT

Scan to see Property page.

Ask for Rodman Pierce Berger Realty Inc 109 E 55th St., Ocean City Call: 609-425-8862 Email to: rpp@bergerrealty.com







## COMMENTS

PRIME LOCATION WITH BILLBOARD! Located conveniently at Exit 5 on the AC Expressway, this central parcel offers easy access and high visibility, making it perfect for commercial development. Spanning over 2 acres