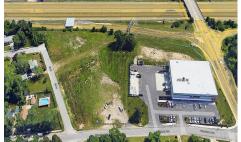

## **COMMENTS**

PRIME LOCATION WITH BILLBOARD! Located conveniently at Exit 5 on the AC Expressway, this central parcel offers easy access and high visibility, making it perfect for commercial development. Spanning over 2 acres, the prime, buildable lot is ready for construction and tailored development to suit various business needs. Included in the sale is a billboard with an existing I...