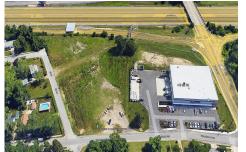

## COMMENTS

PRIME LOCATION WITH BILLBOARD! Located conveniently at Exit 5 on the AC Expressway, this central parcel offers easy access and high visibility, making it perfect for commercial development. Spanning over 2 acres, the prime, buildable lot is ready for construction and tailored development to suit various business needs. Included in the sale is a billboard with an existing I...