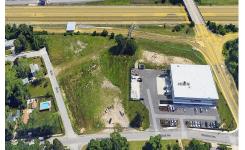

# **COMMENTS**

PRIME LOCATION WITH BILLBOARD! Located conveniently at Exit 5 on the AC Expressway, this central parcel offers easy access and high visibility, making it perfect for commercial development. Spanning over 2 acres, the prime, buildable lot is ready for construction and tailored development to suit various business needs. Included in the sale is a billboard with an existing I...