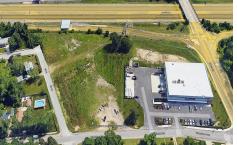

# **COMMENTS**

PRIME LOCATION WITH BILLBOARD! Located conveniently at Exit 5 on the AC Expressway, this central parcel offers easy access and high visibility, making it perfect for commercial development. Spanning over 2 acres, the prime, buildable lot is ready for construction and tailored development to suit various business needs. Included in the sale is a billboard with an existing I...