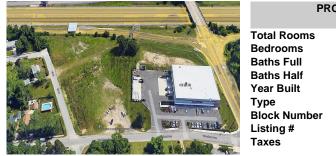

COMMENTS

PRIME LOCATION WITH BILLBOARD! Located conveniently at Exit 5 on the AC Expressway, this central parcel offers easy access and high visibility, making it perfect for commercial development. Spanning over 2 acres, the prime, buildable lot is ready for construction and tailored development to suit various business needs. Included in the sale is a billboard with an existing I ...

## COMMENTS

PRIME LOCATION WITH BILLBOARD! Located conveniently at Exit 5 on the AC Expressway, this central parcel offers easy access and high visibility, making it perfect for commercial development. Spanning over 2 acres, the prime, buildable lot is ready for construction and tailored development to suit various business needs. Included in the sale is a billboard with an existing I...