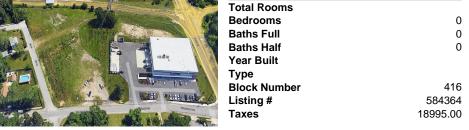

COMMENTS

PRIME LOCATION WITH BILLBOARD! Located conveniently at Exit 5 on the AC Expressway, this central parcel offers easy access and high visibility, making it perfect for commercial development. Spanning over 2 acres, the prime, buildable lot is ready for construction and tailored development to suit various business needs. Included in the sale is a billboard with an existing I...

## COMMENTS

PRIME LOCATION WITH BILLBOARD! Located conveniently at Exit 5 on the AC Expressway, this central parcel offers easy access and high visibility, making it perfect for commercial development. Spanning over 2 acres, the prime, buildable lot is ready for construction and tailored development to suit various business needs. Included in the sale is a billboard with an existing I ...