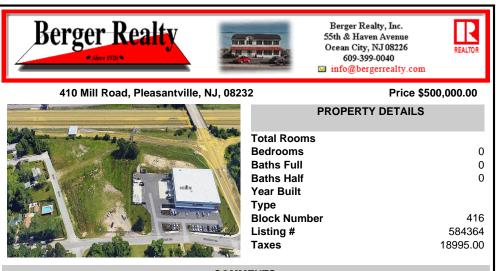

COMMENTS

PRIME LOCATION WITH BILLBOARD! Located conveniently at Exit 5 on the AC Expressway, this central parcel offers easy access and high visibility, making it perfect for commercial development. Spanning over 2 acres, the prime, buildable lot is ready for construction and tailored development to suit various business needs. Included in the sale is a billboard with an existing I...

## COMMENTS

PRIME LOCATION WITH BILLBOARD! Located conveniently at Exit 5 on the AC Expressway, this central parcel offers easy access and high visibility, making it perfect for commercial development. Spanning over 2 acres, the prime, buildable lot is ready for construction and tailored development to suit various business needs. Included in the sale is a billboard with an existing I ...