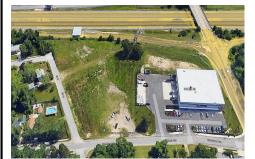

# **COMMENTS**

PRIME LOCATION WITH BILLBOARD! Located conveniently at Exit 5 on the AC Expressway, this central parcel offers easy access and high visibility, making it perfect for commercial development. Spanning over 2 acres, the prime, buildable lot is ready for construction and tailored development to suit various business needs. Included in the sale is a billboard with an existing I...