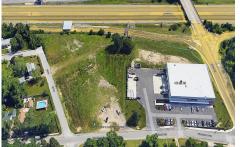

# COMMENTS

PRIME LOCATION WITH BILLBOARD! Located conveniently at Exit 5 on the AC Expressway, this central parcel offers easy access and high visibility, making it perfect for commercial development. Spanning over 2 acres, the prime, buildable lot is ready for construction and tailored development to suit various business needs. Included in the sale is a billboard with an existing I...