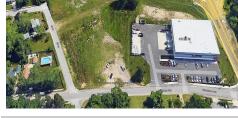

# COMMENTS

PRIME LOCATION WITH BILLBOARD! Located conveniently at Exit 5 on the AC Expressway, this central parcel offers easy access and high visibility, making it perfect for commercial development. Spanning over 2 acres, the prime, buildable lot is ready for construction and tailored development to suit various business needs. Included in the sale is a billboard with an existing I ...