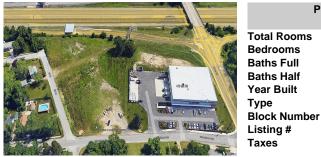

PRIME LOCATION WITH BILLBOARD! Located conveniently at Exit 5 on the AC Expressway, this central parcel offers easy access and high visibility, making it perfect for commercial development. Spanning over 2 acres, the prime, buildable lot is ready for construction and tailored development to suit various business needs. Included in the sale is a billboard with an existing I ...

## COMMENTS

PRIME LOCATION WITH BILLBOARD! Located conveniently at Exit 5 on the AC Expressway, this central parcel offers easy access and high visibility, making it perfect for commercial development. Spanning over 2 acres, the prime, buildable lot is ready for construction and tailored development to suit various business needs. Included in the sale is a billboard with an existing I ...