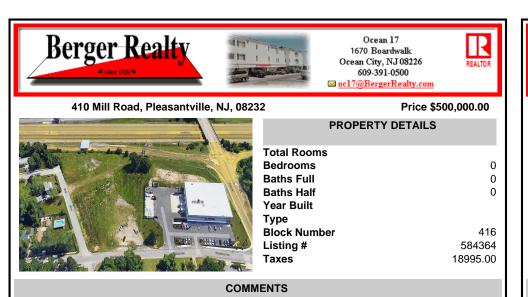

PRIME LOCATION WITH BILLBOARD! Located conveniently at Exit 5 on the AC Expressway, this central parcel offers easy access and high visibility, making it perfect for commercial development. Spanning over 2 acres, the prime, buildable lot is ready for construction and tailored development to suit various business needs. Included in the sale is a billboard with an existing I ...

## COMMENTS

PRIME LOCATION WITH BILLBOARD! Located conveniently at Exit 5 on the AC Expressway, this central parcel offers easy access and high visibility, making it perfect for commercial development. Spanning over 2 acres, the prime, buildable lot is ready for construction and tailored development to suit various business needs. Included in the sale is a billboard with an existing I ...