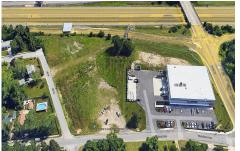

## **COMMENTS**

PRIME LOCATION WITH BILLBOARD! Located conveniently at Exit 5 on the AC Expressway, this central parcel offers easy access and high visibility, making it perfect for commercial development. Spanning over 2 acres, the prime, buildable lot is ready for construction and tailored development to suit various business needs. Included in the sale is a billboard with an existing I...