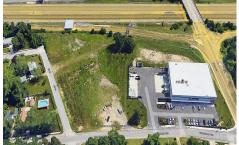

## **COMMENTS**

PRIME LOCATION WITH BILLBOARD! Located conveniently at Exit 5 on the AC Expressway, this central parcel offers easy access and high visibility, making it perfect for commercial development. Spanning over 2 acres, the prime, buildable lot is ready for construction and tailored development to suit various business needs. Included in the sale is a billboard with an existing I...