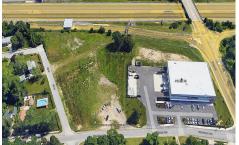

## **COMMENTS**

PRIME LOCATION WITH BILLBOARD! Located conveniently at Exit 5 on the AC Expressway, this central parcel offers easy access and high visibility, making it perfect for commercial development. Spanning over 2 acres, the prime, buildable lot is ready for construction and tailored development to suit various business needs. Included in the sale is a billboard with an existing I...