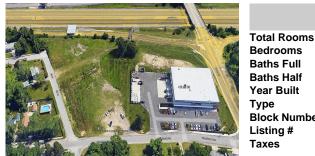

# PROPERTY DETAILS

Baths Full 0
Baths Half 0
Year Built
Type
Block Number 416
Listing # 584363
Taxes 18995.00

## **COMMENTS**

PRIME LOCATION WITH BILLBOARD! Located conveniently at Exit 5 on the AC Expressway, this central parcel offers easy access and high visibility, making it perfect for commercial development. Spanning over 2 acres, the prime, buildable lot is ready for construction and tailored development to suit various business needs. Included in the sale is a billboard with an existing I...