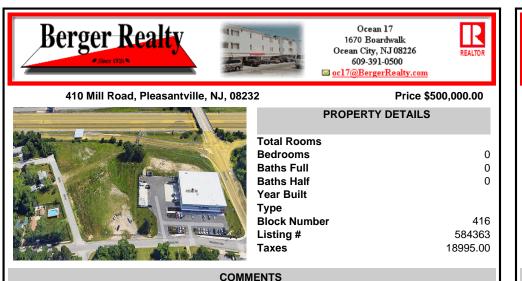

PRIME LOCATION WITH BILLBOARD! Located conveniently at Exit 5 on the AC Expressway, this central parcel offers easy access and high visibility, making it perfect for commercial development. Spanning over 2 acres, the prime, buildable lot is ready for construction and tailored development to suit various business needs. Included in the sale is a billboard with an existing I ...