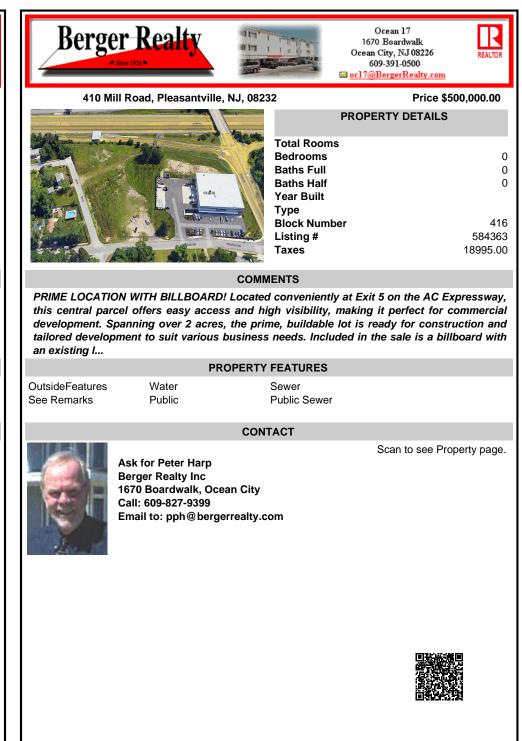

PRIME LOCATION WITH BILLBOARD! Located conveniently at Exit 5 on the AC Expressway, this central parcel offers easy access and high visibility, making it perfect for commercial development. Spanning over 2 acres, the prime, buildable lot is ready for construction and tailored development to suit various business needs. Included in the sale is a billboard with an existing I ...