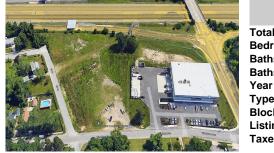

## COMMENTS

PRIME LOCATION WITH BILLBOARD! Located conveniently at Exit 5 on the AC Expressway, this central parcel offers easy access and high visibility, making it perfect for commercial development. Spanning over 2 acres, the prime, buildable lot is ready for construction and tailored development to suit various business needs. Included in the sale is a billboard with an existing I ...

## COMMENTS

PRIME LOCATION WITH BILLBOARD! Located conveniently at Exit 5 on the AC Expressway, this central parcel offers easy access and high visibility, making it perfect for commercial development. Spanning over 2 acres, the prime, buildable lot is ready for construction and tailored development to suit various business needs. Included in the sale is a billboard with an existing I...