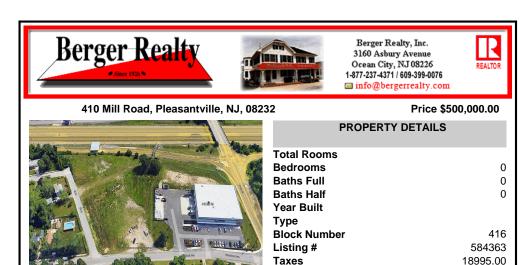

Water

Public

| Total Rooms  |          |
|--------------|----------|
| Bedrooms     | 0        |
| Baths Full   | 0        |
| Baths Half   | 0        |
| Year Built   |          |
| Туре         |          |
| Block Number | 416      |
| Listing #    | 584363   |
| Taxes        | 18995.00 |
|              |          |