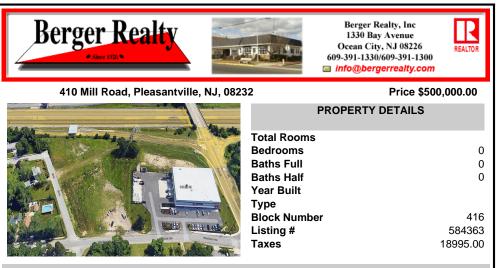

COMMENTS

PRIME LOCATION WITH BILLBOARD! Located conveniently at Exit 5 on the AC Expressway, this central parcel offers easy access and high visibility, making it perfect for commercial development. Spanning over 2 acres, the prime, buildable lot is ready for construction and tailored development to suit various business needs. Included in the sale is a billboard with an existing I...

## COMMENTS

PRIME LOCATION WITH BILLBOARD! Located conveniently at Exit 5 on the AC Expressway, this central parcel offers easy access and high visibility, making it perfect for commercial development. Spanning over 2 acres, the prime, buildable lot is ready for construction and tailored development to suit various business needs. Included in the sale is a billboard with an existing I...

## CONTACT

Scan to see Property page.

0

0

0

416

584363

18995.00