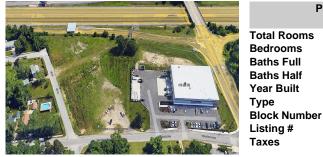

COMMENTS

PRIME LOCATION WITH BILLBOARD! Located conveniently at Exit 5 on the AC Expressway, this central parcel offers easy access and high visibility, making it perfect for commercial development. Spanning over 2 acres, the prime, buildable lot is ready for construction and tailored development to suit various business needs. Included in the sale is a billboard with an existing I...

## COMMENTS

PRIME LOCATION WITH BILLBOARD! Located conveniently at Exit 5 on the AC Expressway, this central parcel offers easy access and high visibility, making it perfect for commercial development. Spanning over 2 acres, the prime, buildable lot is ready for construction and tailored development to suit various business needs. Included in the sale is a billboard with an existing I...

## CONTACT

Scan to see Property page.

0

0

0

416

584363

18995.00