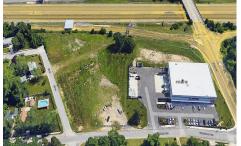

## **COMMENTS**

PRIME LOCATION WITH BILLBOARD! Located conveniently at Exit 5 on the AC Expressway, this central parcel offers easy access and high visibility, making it perfect for commercial development. Spanning over 2 acres, the prime, buildable lot is ready for construction and tailored development to suit various business needs. Included in the sale is a billboard with an existing I...

## **COMMENTS**

Listing #

**Taxes** 

PRIME LOCATION WITH BILLBOARD! Located conveniently at Exit 5 on the AC Expressway, this central parcel offers easy access and high visibility, making it perfect for commercial development. Spanning over 2 acres, the prime, buildable lot is ready for construction and tailored development to suit various business needs. Included in the sale is a billboard with an existing I...