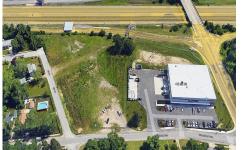

## **COMMENTS**

PRIME LOCATION WITH BILLBOARD! Located conveniently at Exit 5 on the AC Expressway, this central parcel offers easy access and high visibility, making it perfect for commercial development. Spanning over 2 acres, the prime, buildable lot is ready for construction and tailored development to suit various business needs. Included in the sale is a billboard with an existing I...

## **COMMENTS**

Listing #

**Taxes** 

PRIME LOCATION WITH BILLBOARD! Located conveniently at Exit 5 on the AC Expressway, this central parcel offers easy access and high visibility, making it perfect for commercial development. Spanning over 2 acres, the prime, buildable lot is ready for construction and tailored development to suit various business needs. Included in the sale is a billboard with an existing I...