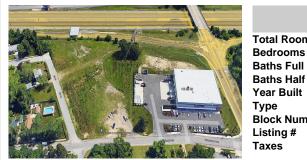

410 Mill Road, Pleasantville, NJ, 08232

Price \$500,000.00

# **COMMENTS**

PRIME LOCATION WITH BILLBOARD! Located conveniently at Exit 5 on the AC Expressway, this central parcel offers easy access and high visibility, making it perfect for commercial development. Spanning over 2 acres, the prime, buildable lot is ready for construction and tailored development to suit various business needs. Included in the sale is a billboard with an existing I...