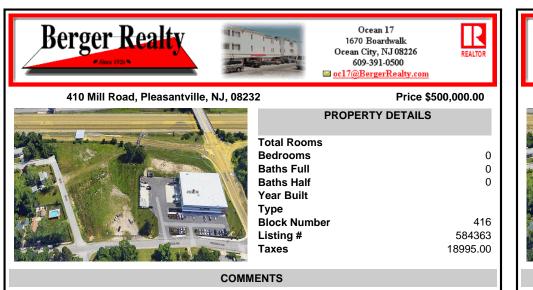

PRIME LOCATION WITH BILLBOARD! Located conveniently at Exit 5 on the AC Expressway, this central parcel offers easy access and high visibility, making it perfect for commercial development. Spanning over 2 acres, the prime, buildable lot is ready for construction and tailored development to suit various business needs. Included in the sale is a billboard with an existing I ...