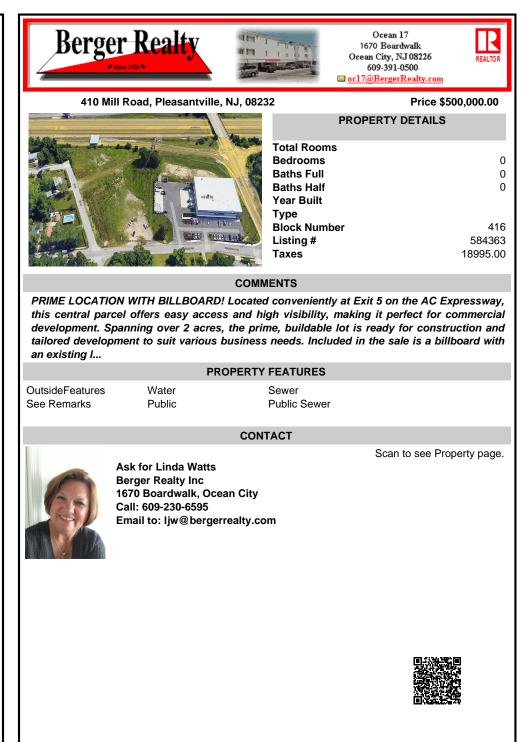

PRIME LOCATION WITH BILLBOARD! Located conveniently at Exit 5 on the AC Expressway, this central parcel offers easy access and high visibility, making it perfect for commercial development. Spanning over 2 acres, the prime, buildable lot is ready for construction and tailored development to suit various business needs. Included in the sale is a billboard with an existing I ...