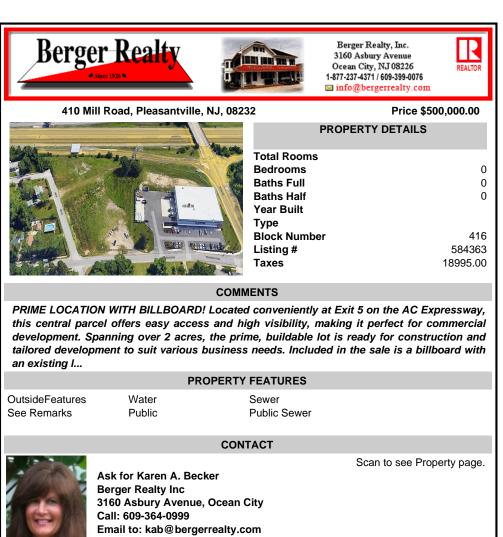

## COMMENTS

PRIME LOCATION WITH BILLBOARD! Located conveniently at Exit 5 on the AC Expressway, this central parcel offers easy access and high visibility, making it perfect for commercial development. Spanning over 2 acres, the prime, buildable lot is ready for construction and tailored development to suit various business needs. Included in the sale is a billboard with an existing I...