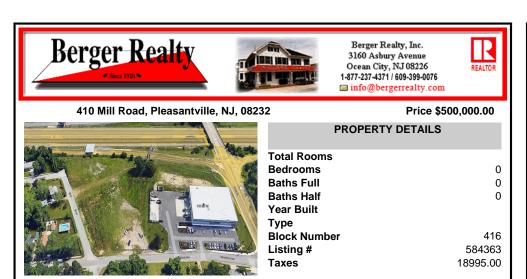

## COMMENTS

PRIME LOCATION WITH BILLBOARD! Located conveniently at Exit 5 on the AC Expressway, this central parcel offers easy access and high visibility, making it perfect for commercial development. Spanning over 2 acres, the prime, buildable lot is ready for construction and tailored development to suit various business needs. Included in the sale is a billboard with an existing I...