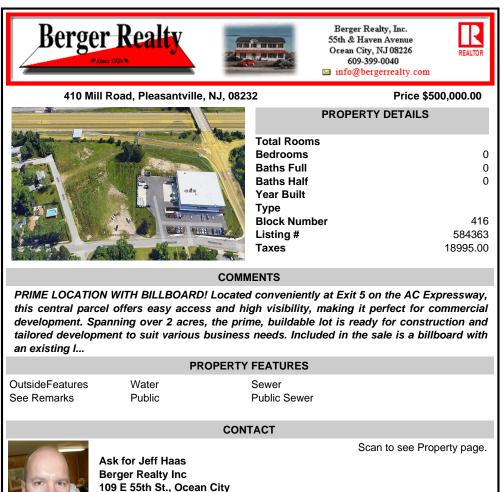

PRIME LOCATION WITH BILLBOARD! Located conveniently at Exit 5 on the AC Expressway, this central parcel offers easy access and high visibility, making it perfect for commercial development. Spanning over 2 acres, the prime, buildable lot is ready for construction and tailored development to suit various business needs. Included in the sale is a billboard with an existing I...