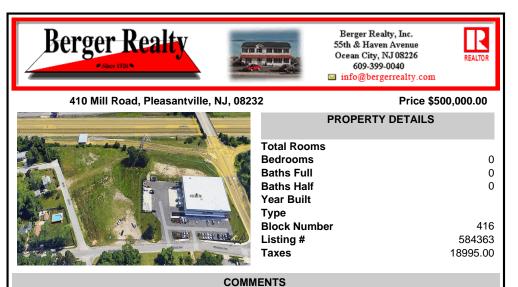

PRIME LOCATION WITH BILLBOARD! Located conveniently at Exit 5 on the AC Expressway, this central parcel offers easy access and high visibility, making it perfect for commercial development. Spanning over 2 acres, the prime, buildable lot is ready for construction and tailored development to suit various business needs. Included in the sale is a billboard with an existing I...