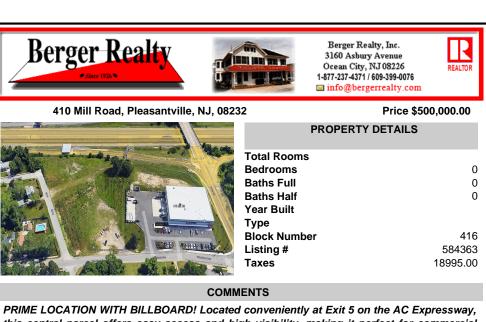

Туре

Listing #

Taxes

**Block Number** 

PRIME LOCATION WITH BILLBOARD! Located conveniently at Exit 5 on the AC Expressway, this central parcel offers easy access and high visibility, making it perfect for commercial development. Spanning over 2 acres, the prime, buildable lot is ready for construction and tailored development to suit various business needs. Included in the sale is a billboard with an existing I...

this central parcel offers easy access and high visibility, making it perfect for commercial development. Spanning over 2 acres, the prime, buildable lot is ready for construction and tailored development to suit various business needs. Included in the sale is a billboard with an existing I...