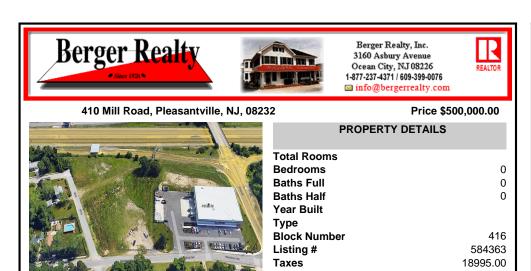

## COMMENTS

PRIME LOCATION WITH BILLBOARD! Located conveniently at Exit 5 on the AC Expressway, this central parcel offers easy access and high visibility, making it perfect for commercial development. Spanning over 2 acres, the prime, buildable lot is ready for construction and tailored development to suit various business needs. Included in the sale is a billboard with an existing I...