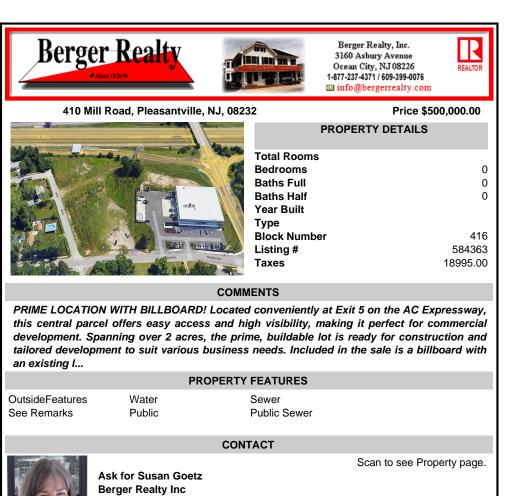

## COMMENTS

PRIME LOCATION WITH BILLBOARD! Located conveniently at Exit 5 on the AC Expressway, this central parcel offers easy access and high visibility, making it perfect for commercial development. Spanning over 2 acres, the prime, buildable lot is ready for construction and tailored development to suit various business needs. Included in the sale is a billboard with an existing I...