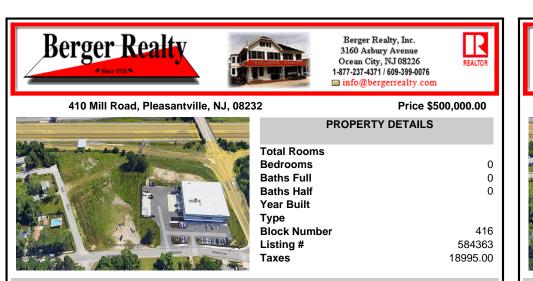

# **PROPERTY DETAILS Total Rooms** Bedrooms **Baths Full**

| Daulis I uli | 0                                                             |
|--------------|---------------------------------------------------------------|
| Baths Half   | 0                                                             |
| Year Built   |                                                               |
| Туре         |                                                               |
| Block Number | 416                                                           |
| Listing #    | 584363                                                        |
| Taxes        | 18995.00                                                      |
|              |                                                               |
|              | Baths Half<br>Year Built<br>Type<br>Block Number<br>Listing # |