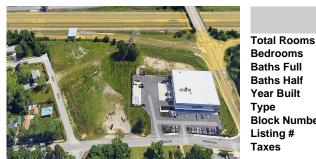

#### **Total Rooms Bedrooms** 0 **Baths Full** 0 **Baths Half** Year Built Type **Block Number** 416 Listing # 584363 18995.00 Taxes

output

Description:

material complex co

410 Mill Road, Pleasantville, NJ, 08232

Price \$500,000.00

# PROPERTY DETAILS

**Baths Full Baths Half** Year Built Type **Block Number** 416 Listing # 584363 **Taxes** 18995.00