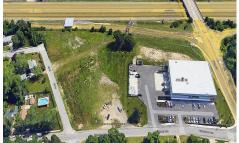

#### 410 Mill Road, Pleasantville, NJ, 08232

# **COMMENTS**

PRIME LOCATION WITH BILLBOARD! Located conveniently at Exit 5 on the AC Expressway, this central parcel offers easy access and high visibility, making it perfect for commercial development. Spanning over 2 acres, the prime, buildable lot is ready for construction and tailored development to suit various business needs. Included in the sale is a billboard with an existing I...

410 Mill Road, Pleasantville, NJ, 08232

Price \$500,000.00