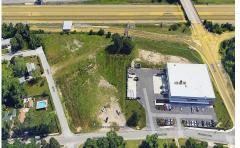

#### 410 Mill Road, Pleasantville, NJ, 08232

# **COMMENTS**

PRIME LOCATION WITH BILLBOARD! Located conveniently at Exit 5 on the AC Expressway, this central parcel offers easy access and high visibility, making it perfect for commercial development. Spanning over 2 acres, the prime, buildable lot is ready for construction and tailored development to suit various business needs. Included in the sale is a billboard with an existing I...

410 Mill Road, Pleasantville, NJ, 08232

Price \$500,000.00