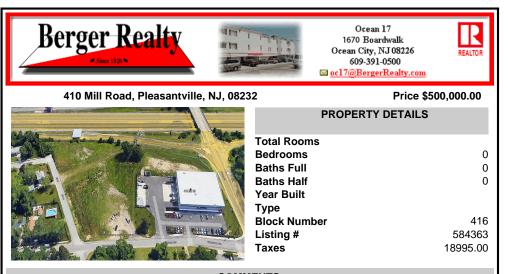

COMMENTS

PRIME LOCATION WITH BILLBOARD! Located conveniently at Exit 5 on the AC Expressway, this central parcel offers easy access and high visibility, making it perfect for commercial development. Spanning over 2 acres, the prime, buildable lot is ready for construction and tailored development to suit various business needs. Included in the sale is a billboard with an existing I ...