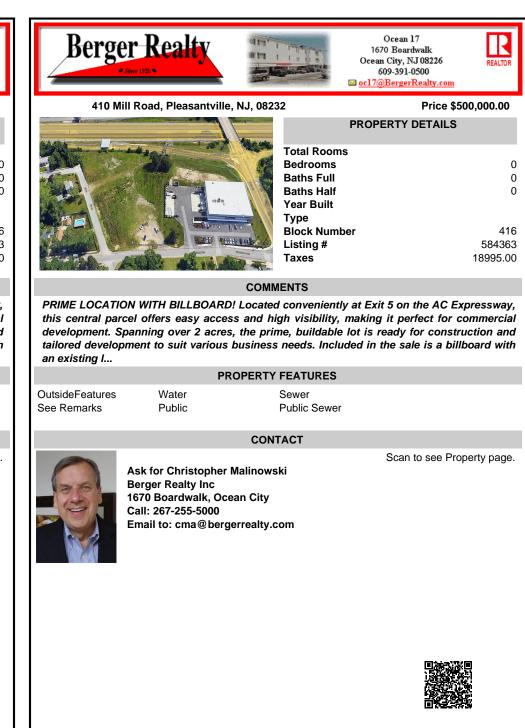

COMMENTS

PRIME LOCATION WITH BILLBOARD! Located conveniently at Exit 5 on the AC Expressway, this central parcel offers easy access and high visibility, making it perfect for commercial development. Spanning over 2 acres, the prime, buildable lot is ready for construction and tailored development to suit various business needs. Included in the sale is a billboard with an existing I ...