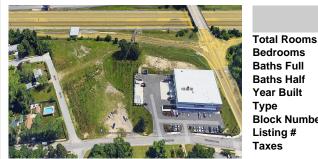

410 Mill Road, Pleasantville, NJ, 08232

Price \$500,000.00

# PROPERTY DETAILS

 Baths Full
 0

 Baths Half
 0

 Year Built
 7

 Type
 416

 Block Number
 416

 Listing #
 584363

 Taxes
 18995.00