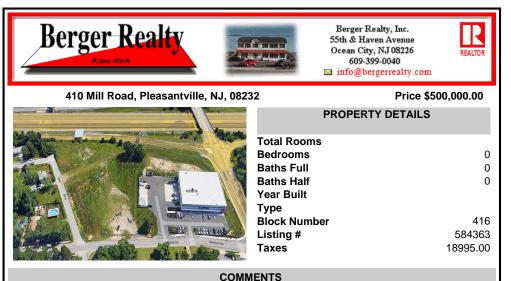

PRIME LOCATION WITH BILLBOARD! Located conveniently at Exit 5 on the AC Expressway, this central parcel offers easy access and high visibility, making it perfect for commercial development. Spanning over 2 acres, the prime, buildable lot is ready for construction and tailored development to suit various business needs. Included in the sale is a billboard with an existing I...