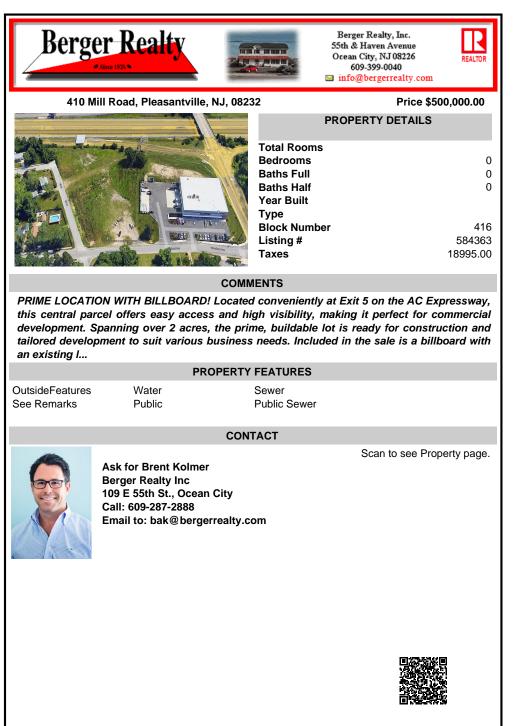

PRIME LOCATION WITH BILLBOARD! Located conveniently at Exit 5 on the AC Expressway, this central parcel offers easy access and high visibility, making it perfect for commercial development. Spanning over 2 acres, the prime, buildable lot is ready for construction and tailored development to suit various business needs. Included in the sale is a billboard with an existing I...

## **PROPERTY FEATURES**

**OutsideFeatures** See Remarks

Sewer Public Sewer

CONTACT

Scan to see Property page.

Berger Realty Inc 109 E 55th St., Ocean City Call: 609-287-2888 Email to: bak@bergerrealty.com

Water

Public