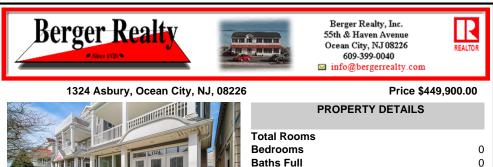

0

2006

1305

## COMMENTS

Here is your opportunity to own a premium commercial unit on Asbury Ave in Downtown Ocean City! This unit has 10-foot ceilings and is 1050 sq ft with its own private storage unit. Great office or retail space. Located a few doors down from Boyar\'s Food Market. Tons of car and pedestrian traffic make it a great location for your business. Call today for a private showing!...

| PROPERTY FEATURES |                                      |                       |                                          |  |
|-------------------|--------------------------------------|-----------------------|------------------------------------------|--|
| Exterior<br>Vinyl | OutsideFeatures<br>See Remarks       | ParkingGarage<br>None | InteriorFeatures<br>220 Volt Electricity |