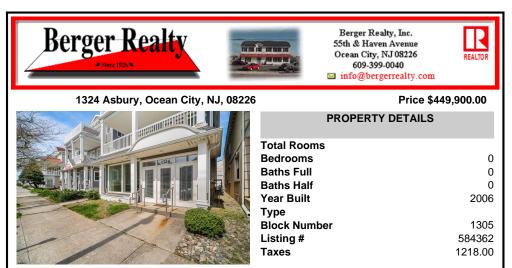

S |                                      |                       |                                          |  |
|-------------------|--------------------------------------|-----------------------|------------------------------------------|--|
| Exterior<br>Vinyl | OutsideFeatures<br>See Remarks       | ParkingGarage<br>None | InteriorFeatures<br>220 Volt Electricity |  |
| Basement<br>Slab  | Heating<br>Forced Air<br>Gas-Natural | Cooling<br>Central    | HotWater<br>Gas                          |  |
| Water<br>Public   | Sewer<br>Public Sewer                |                       |                                          |  |

## CONTACT

Scan to see Property page.



Ask for Rodman Pierce Berger Realty Inc 109 E 55th St., Ocean City Call: 609-425-8862 Email to: rpp@bergerrealty.com





## COMMENTS

Here is your opportunity to own a premium commercial unit on Asbury Ave in Downtown Ocean City! This unit has 10-foot ceilings and is 1050 sq ft with its own private storage unit. Great office or retail space. Located a few doors down from Boyar\'s Food Market. Tons of car and pedestrian traffic make it a great location for your business. Call today for a private showina!...

| PROPERTY FEATURES |                                      |                       |                                          |  |
|-------------------|--------------------------------------|-----------------------|------------------------------------------|--|
| Exterior<br>Vinyl | OutsideFeatures<br>See Remarks       | ParkingGarage<br>None | InteriorFeatures<br>220 Volt Electricity |  |
| Basement<br