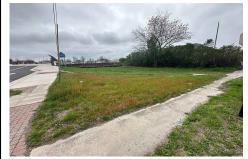

# **COMMENTS**

\*\*BUILDABLE LOT LOCATED IN VENICE PARK\*\* This lot is ready for it's custom home. Lot Dimensions 50X91. Lot Acres 0.1041...

## COMMENTS

\*\*BUILDABLE LOT LOCATED IN VENICE PARK\*\* This lot is ready for it\'s custom home. Lot Dimensions 50X91. Lot Acres 0.1041...