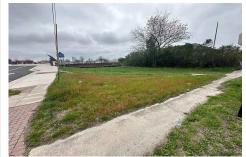

# **COMMENTS**

\*\*BUILDABLE LOT LOCATED IN VENICE PARK\*\* This lot is ready for it\'s custom home. Lot Dimensions 50X91. Lot Acres 0.1041...

# COMMENTS

\*\*BUILDABLE LOT LOCATED IN VENICE PARK\*\* This lot is ready for it\'s custom home. Lot Dimensions 50X91. Lot Acres 0.1041...