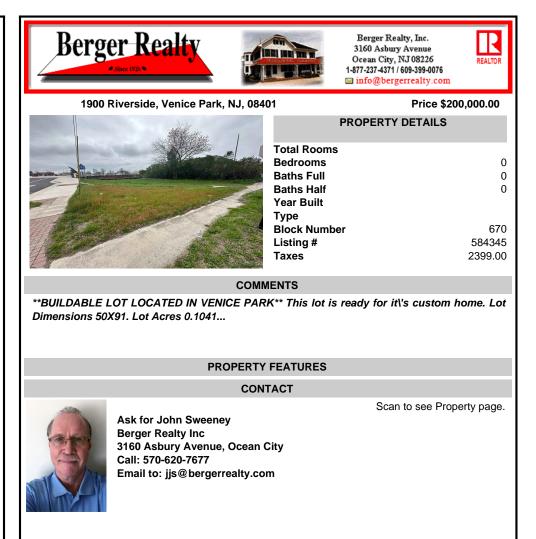

1900 Riverside, Venice Park, NJ, 08401

|   |                  | ,                |  |
|---|------------------|------------------|--|
| 1 | PROPERTY DETAILS | PROPERTY DETAILS |  |
|   | Total Rooms      | 0                |  |
|   | Bedrooms         | 0                |  |
|   | Baths Full       | 0                |  |
|   | Baths Half       | 0                |  |
|   | Year Built       |                  |  |
|   | Туре             |                  |  |
|   | Block Number     | 670              |  |
|   | Listing #        | 584345           |  |
|   | Taxes            | 2399.00          |  |
|   |                  |                  |  |

COMMENTS

\*\*BUILDABLE LOT LOCATED IN VENICE PARK\*\* This lot is ready for it\'s custom home. Lot Dimensions 50X91. Lot Acres 0.1041...