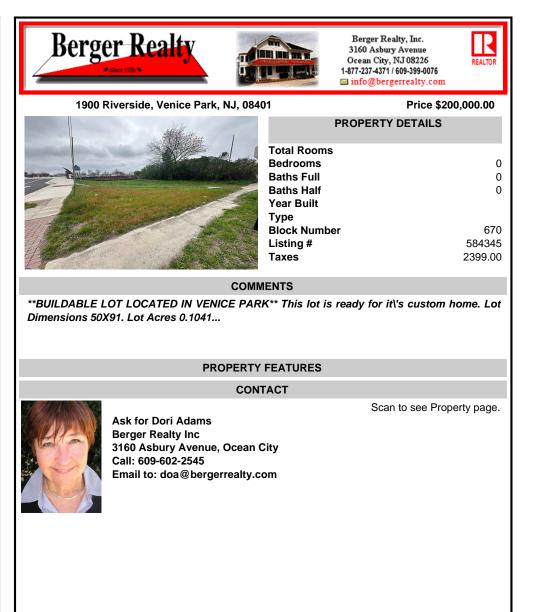

1900 Riverside, Venice Park, NJ, 08401

|             | PROPERTY DETAILS |         |
|-------------|------------------|---------|
|             | Total Rooms      |         |
|             | Bedrooms         | 0       |
| Carl Street | Baths Full       | 0       |
|             | Baths Half       | 0       |
|             | Year Built       |         |
| A Start     | Туре             |         |
|             | Block Number     | 670     |
|             | Listing #        | 584345  |
| A. Sec.     | Taxes            | 2399.00 |

COMMENTS

\*\*BUILDABLE LOT LOCATED IN VENICE PARK\*\* This lot is ready for it\'s custom home. Lot Dimensions 50X91. Lot Acres 0.1041...