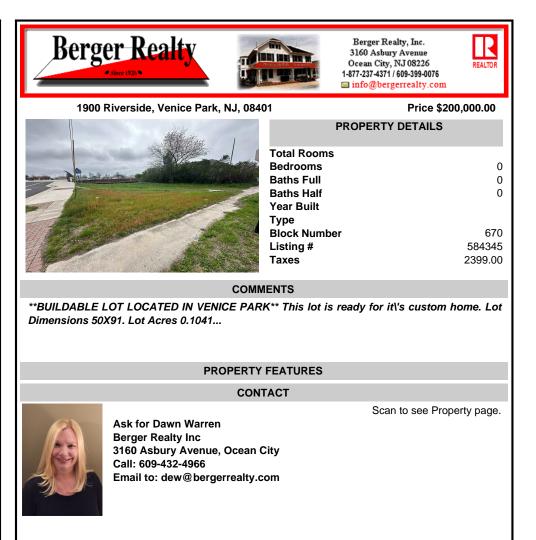

1900 Riverside, Venice Park, NJ, 08401

| PROPERTY DETAILS                                         |                          |
|----------------------------------------------------------|--------------------------|
| Total Rooms<br>Bedrooms<br>Baths Full<br>Baths Half      | 0<br>0<br>0              |
| Year Built<br>Type<br>Block Number<br>Listing #<br>Taxes | 670<br>584345<br>2399.00 |

COMMENTS

\*\*BUILDABLE LOT LOCATED IN VENICE PARK\*\* This lot is ready for it\'s custom home. Lot Dimensions 50X91. Lot Acres 0.1041...