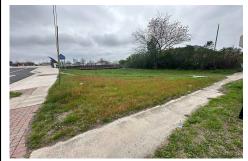

# **COMMENTS**

\*\*BUILDABLE LOT LOCATED IN VENICE PARK\*\* This lot is ready for it\'s custom home. Lot Dimensions 50X91. Lot Acres 0.1041...

# COMMENTS

**Taxes** 

\*\*BUILDABLE LOT LOCATED IN VENICE PARK\*\* This lot is ready for it\'s custom home. Lot Dimensions 50X91. Lot Acres 0.1041...