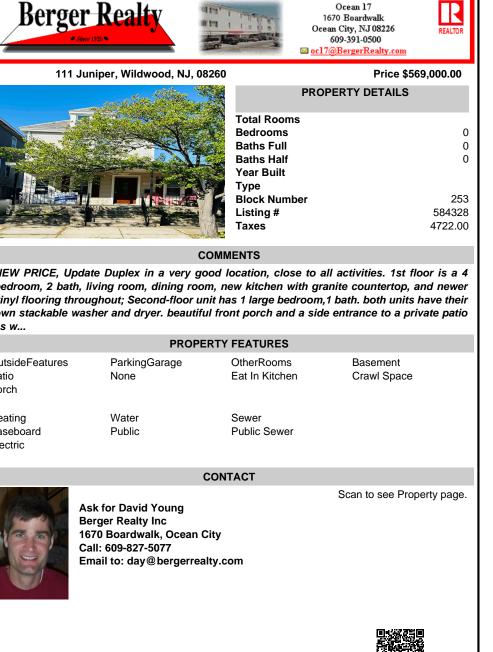

| Berge                                                                                                   | r Realty                                                                               |                                                                                                                     | Ocean 17<br>1670 Boardwalk<br>Ocean City, NJ 08226<br>609-391-0500<br>pc <u>17@BergerRealty.com</u> | REALTOR                                 |
|---------------------------------------------------------------------------------------------------------|----------------------------------------------------------------------------------------|---------------------------------------------------------------------------------------------------------------------|-----------------------------------------------------------------------------------------------------|-----------------------------------------|
| 111 J                                                                                                   | luniper, Wildwood, NJ                                                                  | l, 08260                                                                                                            | Price \$5                                                                                           | 69,000.00                               |
|                                                                                                         |                                                                                        | Total Rooms<br>Bedrooms<br>Baths Full<br>Baths Half<br>Year Built<br>Type<br>Block Number<br>Listing #<br>Taxes     | OPERTY DETAILS                                                                                      | 0<br>0<br>0<br>253<br>584328<br>4722.00 |
|                                                                                                         |                                                                                        | COMMENTS                                                                                                            |                                                                                                     |                                         |
|                                                                                                         |                                                                                        | good location, close to                                                                                             |                                                                                                     | loor is a 4                             |
| vinyl flooring thre<br>own stackable w                                                                  | oughout; Second-floo                                                                   | room, new kitchen with g<br>r unit has 1 large bedroo<br>utiful front porch and a s                                 | ,                                                                                                   | have their                              |
| vinyl flooring thre<br>own stackable w                                                                  | oughout; Second-floo<br>asher and dryer. beau                                          | r unit has 1 large bedroo                                                                                           | m,1 bath. both units                                                                                | have their<br>ivate patio               |
| vinyl flooring thro<br>own stackable wa<br>as w<br>utsideFeatures<br>atio                               | oughout; Second-floo<br>asher and dryer. beau                                          | r unit has 1 large bedroo<br>utiful front porch and a s                                                             | m,1 bath. both units                                                                                | have their<br>ivate patio               |
| vinyl flooring thro<br>own stackable wa<br>as w<br>utsideFeatures<br>atio<br>orch<br>eating<br>aseboard | oughout; Second-floo<br>asher and dryer. beau<br>PRC<br>ParkingGarage                  | r unit has 1 large bedroo<br>utiful front porch and a s<br>OPERTY FEATURES<br>OtherRooms                            | m,1 bath. both units<br>ide entrance to a pr<br>Basement                                            | have their<br>ivate patio               |
| vinyl flooring thre                                                                                     | oughout; Second-floo<br>asher and dryer. beau<br>PRC<br>ParkingGarage<br>None<br>Water | r unit has 1 large bedroo<br>utiful front porch and a s<br>OPERTY FEATURES<br>OtherRooms<br>Eat In Kitchen<br>Sewer | m,1 bath. both units<br>ide entrance to a pr<br>Basement                                            | have their<br>ivate patio               |