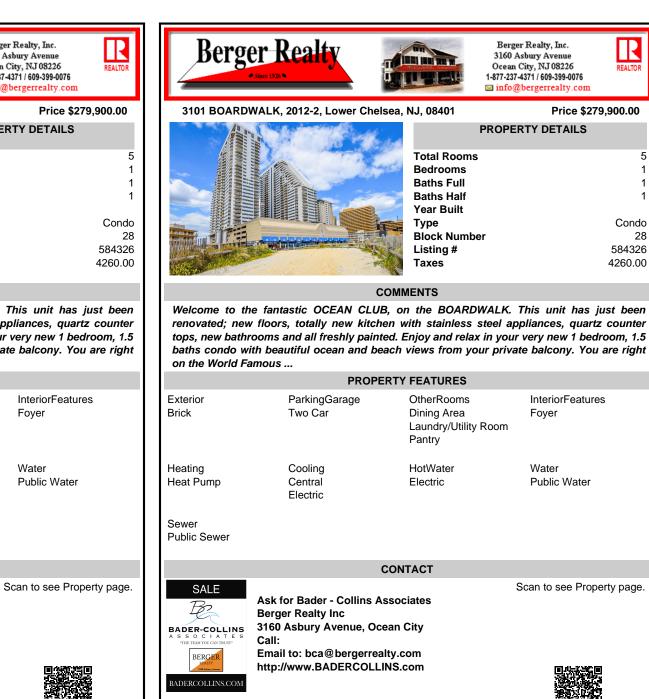

3101 BOARDWALK, 2012-2, Lower Chelsea, NJ, 08401

| PROPERTY DETAILS |         |
|------------------|---------|
| Total Rooms      | Ę       |
| Bedrooms         |         |
| Baths Full       |         |
| Baths Half       |         |
| Year Built       |         |
| Туре             | Condo   |
| Block Number     | 28      |
| Listing #        | 584326  |
| Taxes            | 4260.00 |

## COMMENTS

Welcome to the fantastic OCEAN CLUB, on the BOARDWALK. This unit has just been renovated; new floors, totally new kitchen with stainless steel appliances, quartz counter tops, new bathrooms and all freshly painted. Enjoy and relax in your very new 1 bedroom, 1.5 baths condo with beautiful ocean and beach views from your private balcony. You are right on the World Famous ...

| PROPERTY FEATURES     |                                |                                                             |                           |  |
|-----------------------|--------------------------------|-------------------------------------------------------------|---------------------------|--|
| Exterior<br>Brick     | ParkingGarage<br>Two Car       | OtherRooms<br>Dining Area<br>Laundry/Utility Room<br>Pantry | InteriorFeatures<br>Foyer |  |
| Heating<br>Heat Pump  | Cooling<br>Central<br>Electric | HotWater<br>Electric                                        | Water<br>Public Water     |  |
| Sewer<br>Public Sewer |                                |                                                             |                           |  |