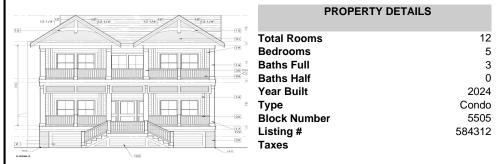

Berger Realty, Inc. 55th & Haven Avenue Ocean City, NJ 08226 609-399-0040

info@bergerrealty.com

output

Description:

material to the properties of the

5538 Haven, 2nd Floor, Ocean City, NJ, 08226

Price \$1,799,900.00

# **COMMENTS**

Wait until you see this beautiful high-end new construction build by custom builder \"J A Gavranich!\" This stunning 2nd floor condo will feature: 5 bedrooms, 3 full luxury baths, ROOFTOP DECK w/ Ocean & Bay Views, gourmet kitchen w/ high-end cabinetry, quartz countertops, designer tile backsplash, under-counter lighting, and upgraded SS appliances; spacious great room w/...

#### **PROPERTY FEATURES**

| Exterior<br>Vinyl                    | ParkingGarage<br>Attached Garage<br>Auto Door Opener<br>One Car | OtherRooms Dining Area Eat In Kitchen Great Room Laundry/Utility Room Pantry | InteriorFeatures Cathedral Ceiling(s) Fireplace(s) Hardwood Floors Kitchen Center Island Master Bath Pets Allowed |
|--------------------------------------|-----------------------------------------------------------------|------------------------------------------------------------------------------|-------------------------------------------------------------------------------------------------------------------|
| Heating<br>Forced Air<br>Gas-Natural | Cooling<br>Ceiling Fan(s)<br>Central                            | HotWater<br>Gas                                                              | Water<br>Public Water                                                                                             |